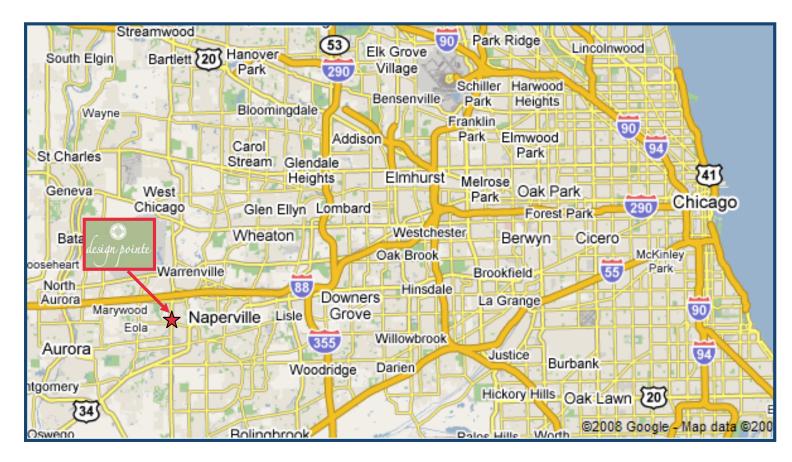

#### Now Open!

- Design Pointe serves a growing population of nearly 68,000 residents within a 3 mile radius plus the daytime population of 73,000. Within a 1.5 mile ring Design Pointe is surrounded by 1.3 million SF of local office and industrial business.
- Join Benjamin Moore Paints, Studio 41, Luna, Thomasville, Idea Furniture and many more
- Now leasing units from 1,200 40,000 SF
- Restaurant Space Available
- Located west of Chicago in Naperville
- ½ mile South of I-88 on the Rt. 59 Retail Corridor
- Highly Visible Destination
- Outstanding Daytime Demos
- Traffic counts on Rt. 59 exceeds 50,000 cpd