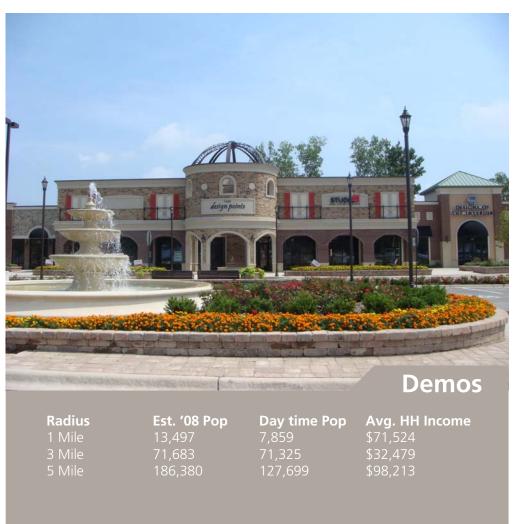

#### Now Open!

- Design Pointe serves a growing population of nearly 68,000 residents within a 3 mile radius plus the daytime population of 73,000. Within a 1.5 mile ring Design Pointe is surrounded by 1.3 million SF of local office and industrial business.
- Join Benjamin Moore Paints, Studio 41, Luna, Thomasville, Idea Furniture and many more
- Now leasing units from 1,200 40,000 SF
- Restaurant Space Available
- Located west of Chicago in Naperville
- ½ mile South of I-88 on the Rt. 59 Retail Corridor
- Highly Visible Destination
- Outstanding Daytime Demos
- Traffic counts on Rt. 59 exceeds 50,000 cpd