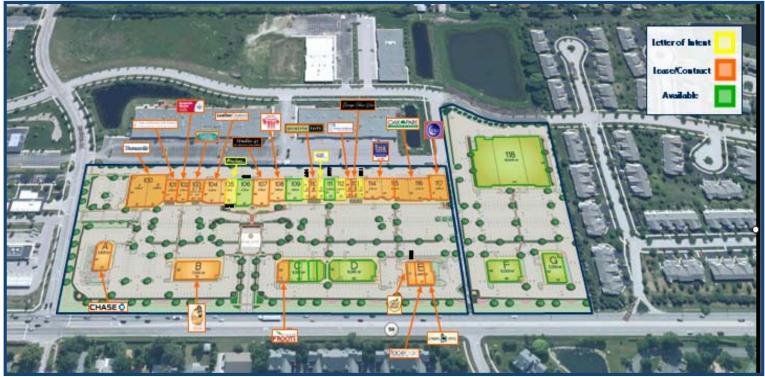

#### Now Open!

- Design Pointe serves a growing population of nearly 68,000 residents within a 3 mile radius plus the daytime population of 73,000. Within a 1.5 mile ring Design Pointe is surrounded by 1.3 million SF of local office and industrial business.
- Join Benjamin Moore Paints, Studio 41, Luna, Thomasville, Idea Furniture and many more
- Now leasing units from 1,200 40,000 SF
- Restaurant Space Available
- Located west of Chicago in Naperville
- ½ mile South of I-88 on the Rt. 59 Retail Corridor
- Highly Visible Destination
- Outstanding Daytime Demos
- Traffic counts on Rt. 59 exceeds 50,000 cpd

### **Thomasville**

Benjamin

**face**logic

CHASE 🗅