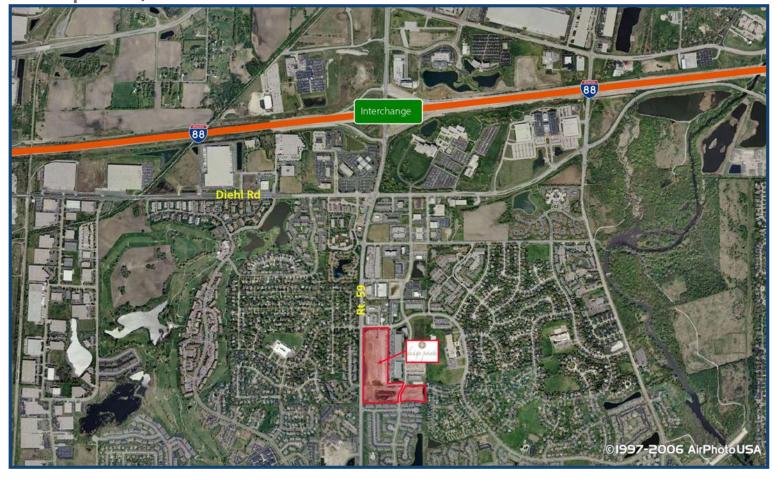

#### Now Open!

- Design Pointe serves a growing population of nearly 68,000 residents within a 3 mile radius plus the daytime population of 73,000. Within a 1.5 mile ring Design Pointe is surrounded by 1.3 million SF of local office and industrial business.
- Join Benjamin Moore Paints, Studio 41, Luna, Thomasville, Idea Furniture and many more
- Now leasing units from 1,200 40,000 SF
- Restaurant Space Available
- Located west of Chicago in Naperville
- ½ mile South of I-88 on the Rt. 59 Retail Corridor
- Highly Visible Destination
- Outstanding Daytime Demos
- Traffic counts on Rt. 59 exceeds 50,000 cpd